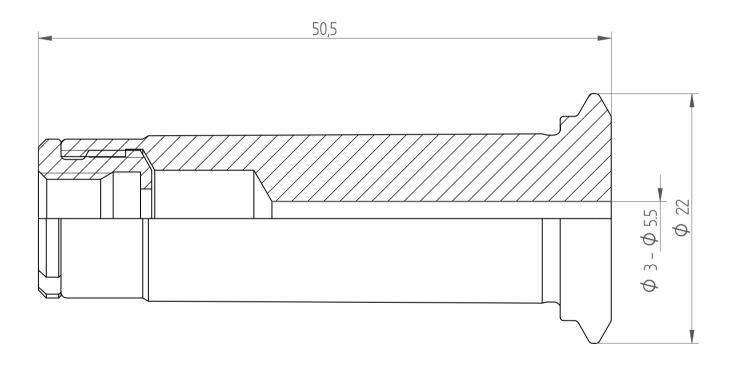

REGO-FIX AG Obermattweg 60 4456 Tenniken / Switzerland

Phone +41 61 976 14 66 Fax +41 61 976 14 14 www.rego-fix.com This is a non-controlled copy. All information given herein is subject to change without notice  ${\sf N}$ 

The information given herein has been carefully checked and is believed to be correct. REGO-FIX, however, assumes no responsibility or liability for any errors, inaccuracies or omissions that may appear in this drawing

This document is subject to copyright laws. No part of this document may be reproduced or transmitted in any form or any means, electronic or mechanic, for any purpose, without the express written permission of REGO-FIX

Type : **PG15\_D3-D5.5** 

Part No.: 1715xxxxx Date: 04.04.2014

Scale: 3:1